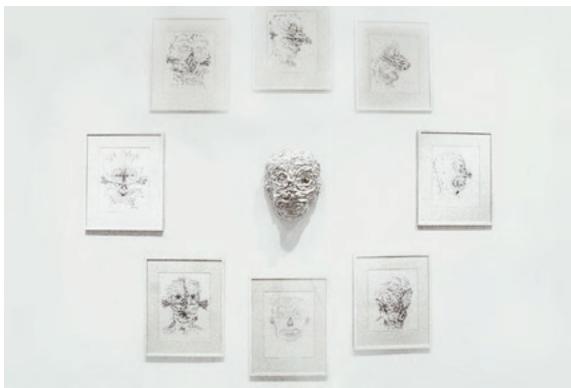

Installation view, space three: Untitled (self-portrait), 1995, 6 drawings, acrylic, charcoal, on paper, alabaster plaster head

## **Rosemarie Trockel**

Left (row by row from top to bottom)
Untitled (father), 1994, charcoal on paper
Untitled (self-portrait), 1994, charcoal on paper
Untitled (self-portrait), 1994, charcoal on paper
Untitled (self-portrait), 1995, charcoal on paper
Untitled (mother), 1995, charcoal on paper
Untitled (mother), 1995, charcoal on paper
Untitled (little sister), 1994, acrylic on paper
Untitled (little sister), 1995, alabaster plaster

**Right (row by row from top to bottom)** Untitled (father), 1994, acrylic on paper Untitled (father), 1994, acrylic on paper
Untitled, 1994, acrylic on paper
Untitled (father), 1994, acrylic on paper
Untitled (father), 1994, acrylic on paper
Untitled (father), 1994, acrylic on paper Untitled, 1994, acrylic on paper Untitled (father), 1994, acrylic on paper