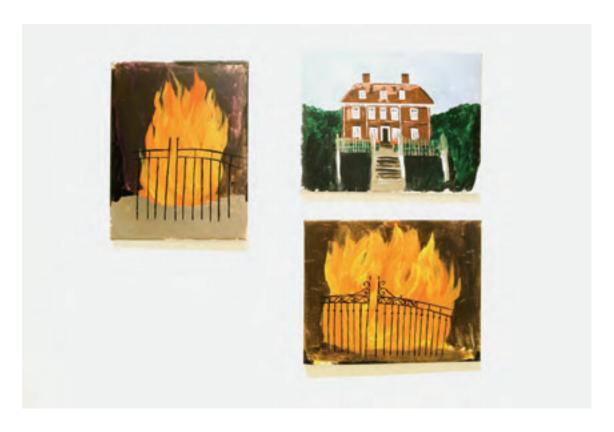

## Karen Kilimnik Fashion Café

June–July 1995 Location Dorotheergasse (text p. 63)

Above left
Installation view, space two, clockwise:
Untitled (fire), acrylic on canvas, 56×43cm;
Untitled (building), acrylic on canvas, 45×57 cm
Untitled (fire), acrylic on canvas, 45×56 cm;
Below left
Pretty Baby, 1990, chalk on paper