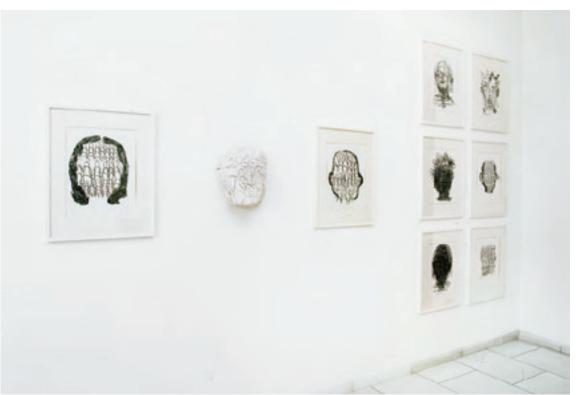

## **Rosemarie Trockel**

Left (row by row from top to bottom)
Untitled (father), 1994, charcoal on paper
Untitled (self-portrait), 1994, charcoal on paper
Untitled (self-portrait), 1994, charcoal on paper
Untitled (self-portrait), 1995, charcoal on paper
Untitled (mother), 1995, charcoal on paper
Untitled (mother), 1995, charcoal on paper
Untitled (little sister), 1994, acrylic on paper
Untitled (little sister), 1995, alabaster plaster

**Right (row by row from top to bottom)** Untitled (father), 1994, acrylic on paper Untitled (father), 1994, acrylic on paper
Untitled, 1994, acrylic on paper
Untitled (father), 1994, acrylic on paper
Untitled (father), 1994, acrylic on paper
Untitled (father), 1994, acrylic on paper Untitled, 1994, acrylic on paper Untitled (father), 1994, acrylic on paper