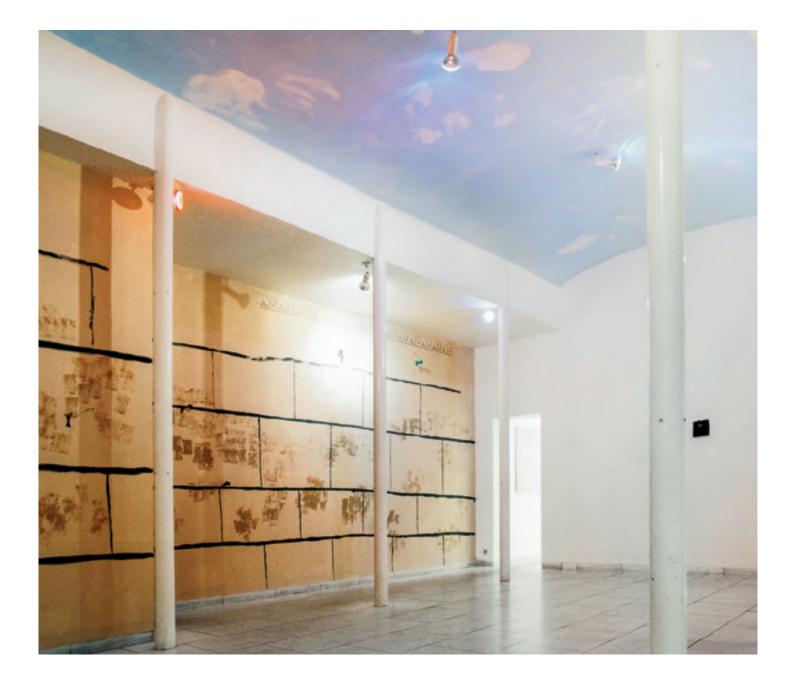

## **Sue Williams**

May-June 1995 Location Dorotheergasse (text p. 62)







**Left** Exterior view

Above right
Nightlife, 1995, acrylic on canvas, 38×46 cm
Below right
Installation view, main space:
Problem areas, 1995, acrylic on canvas, 212×182 cm;
Nightlife, 1995, acrylic on canvas, 38×46 cm;
President's Day, 1995, acrylic on canvas, 183×161 cm

President's Day, 1995, acrylic on canvas, 183×161 cm

## Karen Kilimnik Fashion Café

June–July 1995 Location Dorotheergasse (text p. 63)





Above left
Installation view, space two, clockwise:
Untitled (fire), acrylic on canvas, 56×43cm;
Untitled (building), acrylic on canvas, 45×57 cm
Untitled (fire), acrylic on canvas, 45×56 cm;
Below left
Pretty Baby, 1990, chalk on paper

Installation view, main space: Wall Painting with Butterflies